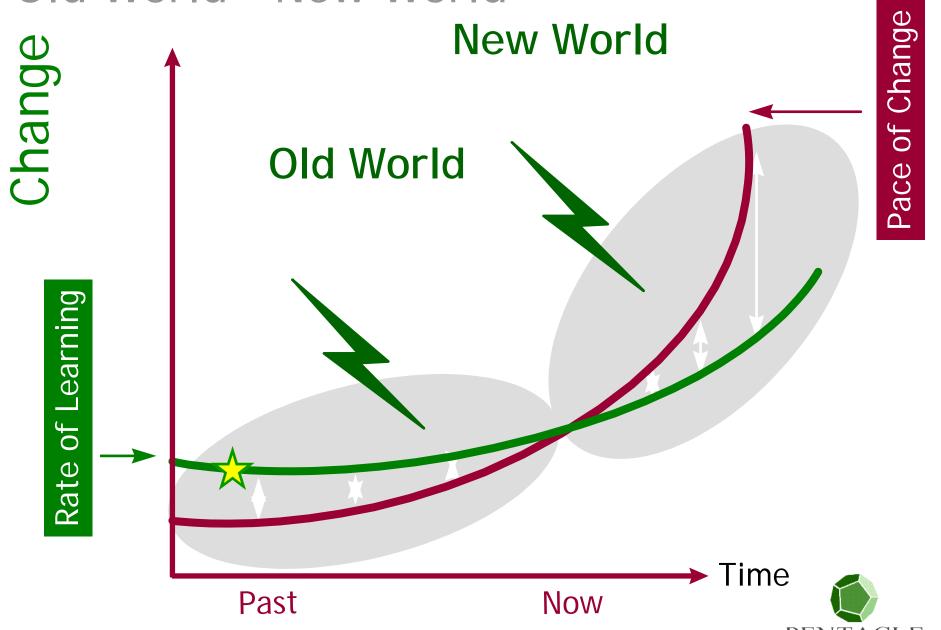

## Old World - New World

## Change

TYPE OF PROBLEM

More of the same in different/more demanding conditions
We have core experience

We know where we are, but need to find out where to go and that's demanding

We know where to go but we don't know how Don't know where we are, don't know where to go but we can't stay here