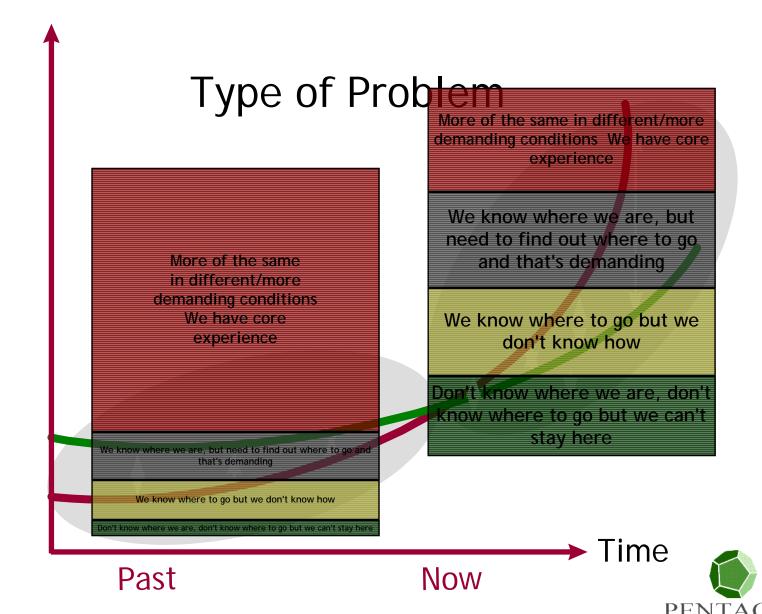

## Change

TYPE OF PROBLEM

More of the same in different/more demanding conditions
We have core experience

We know where we are, but need to find out where to go and that's demanding

We know where to go but we don't know how Don't know where we are, don't know where to go but we can't stay here

PROJECT/ CHANGE

**CLOSED** 

SEMI-OPEN SEMI-CLOSED

**OPEN** 

We know where to go but we don't know how

Don't know where we are, don't know where to go but we can't stay here

We know where we are, but need to find out where to go and that's demanding